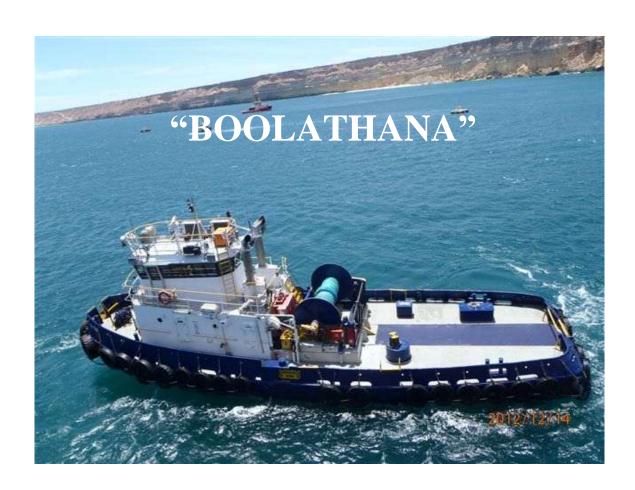

**Principal Particulars** 

M & H Number 1531 Port of Registry Fremantle Builder Southern Ocean Pty Ltd Official Number 355127 Year Built 1972 2B & 2C Class Survey Authority Transport WA 23.97m

Length Overall Length Waterline 22.5m Breadth Moulded 8.09m Depth Moulded 4.39m **Designed Draft** Light 2.6m Loaded 3.6m

**GRT** 154.85 tons 55, 000 litres **Fuel Capacity** 

4 MT per 24 hr Full Spd **Fuel Consumption** Domestic FW Capacity 6,600 litres

**Ballast Capacity** 24.5 tons Designed Bollard Pull 28 tons Designed Speed 12 knots

Cargo Pumps

Fuel Oil 40 cum/hr @40m head 20 cum/hr @40m head Fresh Water **Ballast Water** 40 cum/hr @40m head Accommodation

Below Main Deck 1 x 6 men Main Deck 2 x 1 men

Cool Room Freezer Room Mess Lounge

Machinery & Equipment

Main Engines 2 x Caterpillar D398B

750KW @1 600RPM each

2 x Caterpillar 7251 Gearbox Type Propellers 2 x 4 Blade Fixed Pitch

Kort Nozzle

6 persons

2 x Cummins 6BT5.9 Generators Stamford x 100KVA

Forward Winch Jaden Windlass 100B Aft Winch Jaden Capstan

Towing Hook 28T SWL

Life raft EPIRB GME MT250C