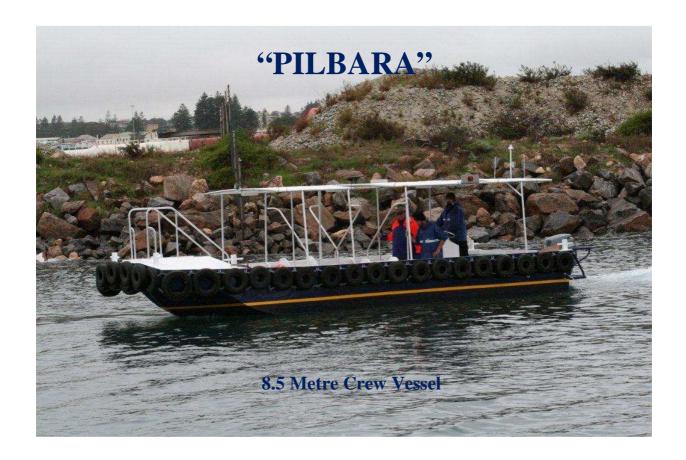

## PRINCIPAL PARTICULARS

## **MACHINERY & EQUIPMENT**

Classification: W.A. Dept of Transport Main Engines: Yamaha Outboards

Flag: Australian 2 x 60 HP Four Stroke

Port of Registry: Fremantle Navigational

Year Built: 2010 Aids: 2 x VHF Radio, GPS & Echo Sounder

Length Overall: 8.5 Metres

Breadth Moulded: 3.4 Metres Note: Built with front & side Max Draft (loaded): 0.30 Metres boarding facilities

Gross Tonnage: 1.60 Tonnes

Net Tonnage: 2.00 Tonnes

Fuel Capacity: 100 Litres

Fresh Water: Nil Speed: 20 Knots

Fuel Consumption: 15. Litres per Hour LSA Certificate 18 Passengers (S/Waters)

12 Passenger (15 Miles)

**SEAWEST MARINE SERVICES**